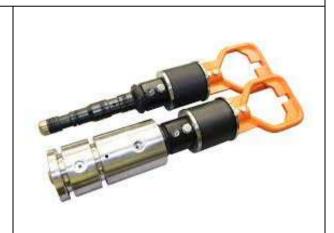

## **HOT STABS & RECEPTACLES**

**NJ Maritech supply** High Pressure / High Flow Service, Single or Double sided configurations has universal body Universal male stab, flooding stabs & pressure plugs which act as secondary barrier.