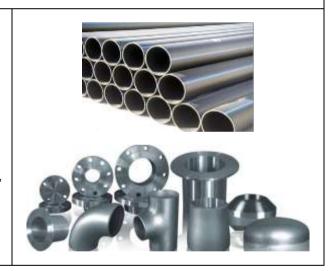

## **PIPE / FITTINGS / FLANGES**

NJ Maritech supply all types, sizes and specifications of Line Pipes, Flanges, Fittings, Couplings to meet your project requirements.

#### **MATERIAL:**

Alloy Steel, Low Temperature Carbon Steel, High Yield Steel, Duplex Grade, Copper Nickel, Stainless steel.