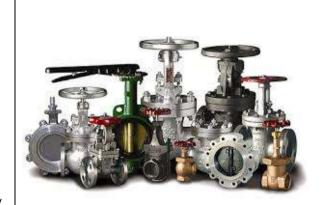

## **VALVES**

NJ Maritech Supply Pipeline Valves in all types, sizes, pressure classes & materials to the Oil & Gas Industries Worldwide.

## Types of Valves Supplied:

Ball, Gate, Globe, Check, Butterfly, Through Conduit Gates, Control, PSV, Needle and Double Block & Bleed, Cryogenic, Manual & Actuated, Topside & Subsea.

Sizes: 1/2" to 48"

#### Materials - From standard to special

Carbon steel, Low Temp Carbon steel, High yield steel, Alloy steel, Stainless steel, Duplex, Copper Nickel.