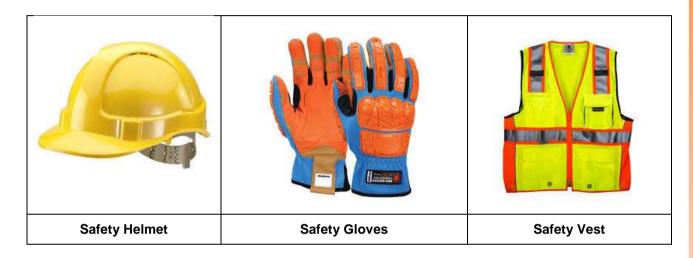

# SAFETY EQUIPMENTS

- NJ Maritech is proud to offer an extensive product range of SAFETY EQUIPMENTS for a variety of markets including Construction, Engineering & the Marine Industry.
- We supply Safety products, eye wash station, safety helmet, safety gloves, safety glasses, lockout station, denso tape, liftek, Tools PPE safety, Marine Safety, Hardware, spill kit, lockout station, ladders, fall protection, safety sign and tags, fall protection, Windsock, Coverall, safety lights, ropes, personal protective equipment.
- Please consider to use the expertise of NJ Maritech next time when you need one of these items.