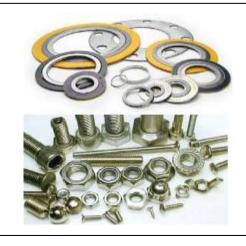

# **GASKETS**

We supply Gaskets of Non asbestos, Spiral wound, RTJ rings, sheet, Inhibitor gaskets & insulation kits as per requirement.

#### **MATERIAL:**

Alloy Steel, Low Temperature Carbon Steel, High Yield Steel, Duplex Grade, Copper Nickel, Stainless steel.